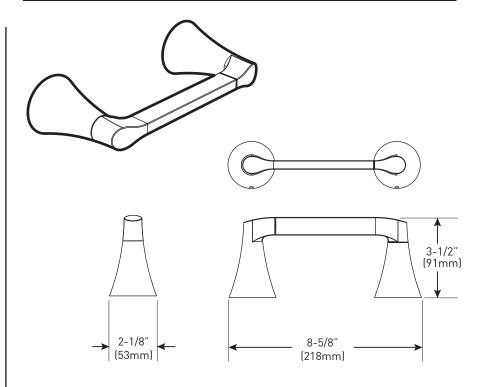

# Graeden<sup>™</sup> Technical Specification Pivoting Paper Holder

# Y0908

# Stock Numbers:

- Y0908CH Pivoting Paper Holder Chrome Finish
- Y0908BN Pivoting Paper Holder Brushed Nickel Finish
- Y0908BL Pivoting Paper Holder Matte Black Finish

# **Dimensions:**



### Materials:

**Pivoting Paper Holder** is constructed of zinc.

### **Installation Instructions:**

Please refer to product instructions for installation steps.

#### **Cleaning Instructions:**

To preserve the fine finish of this product, clean only with a soft damp cloth. Dry well. Do not use commercial or abrasive cleaners.

#### Stock Number: \_

**Pivoting Paper Holder** 

By Moen Incorporated

25300 AL MOEN DRIVE • NORTH OLMSTED, OH 44070 CORPORATE HEADQUARTERS: (800) 321-8809 • FAX: (800) 848-6636 INTERNATIONAL: (440 ) 962-2000 • FAX: (440) 962-2726 CUSTOMER SERVICE (USA): 800-882-0116 • FAX: (888) 379-2720 WWW.MOEN.COM © 2023 Moen Incorporated.